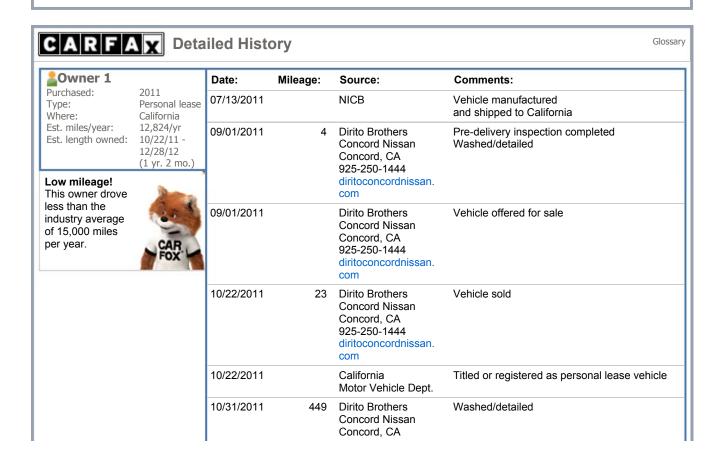

| CARFAX Ownership History The number of owners is estimated | 🚨 Owner 1      | A Owner 2    |
|------------------------------------------------------------|----------------|--------------|
| Year purchased                                             | 2011           | 2013         |
| Type of owner                                              | Personal lease | Personal     |
| Estimated length of ownership                              | 1 yr. 2 mo.    | 3 yrs. 9 mo. |
| Owned in the following states/provinces                    | California     | California   |
| Estimated miles driven per year                            | 12,824/yr      |              |
| Last reported odometer reading                             | 15,295         |              |

|            |        | 925-250-1444<br>diritoconcordnissan.<br>com                                                     |                                                                                                                            |
|------------|--------|-------------------------------------------------------------------------------------------------|----------------------------------------------------------------------------------------------------------------------------|
| 11/14/2011 | 990    | Dirito Brothers<br>Concord Nissan<br>Concord, CA<br>925-250-1444<br>diritoconcordnissan.<br>com | Maintenance inspection completed Recommended maintenance performed                                                         |
| 11/17/2011 |        | California<br>Motor Vehicle Dept.<br>San Ramon, CA                                              | Title issued or updated<br>First owner reported<br>Titled or registered as personal lease vehicle<br>Loan or lien reported |
| 06/15/2012 | 9,790  | Dublin Nissan<br>Dublin, GA<br>478-275-2660<br>dublinautos.com                                  | Vehicle serviced                                                                                                           |
| 06/15/2012 |        | Dublin Nissan<br>Dublin, CA<br>925-452-8000<br>dublinnissan.com                                 | Oil and filter changed<br>Tire condition and pressure checked                                                              |
| 10/24/2012 | 13,798 | Dublin Nissan<br>Dublin, GA<br>478-275-2660<br>dublinautos.com                                  | Vehicle serviced                                                                                                           |
| 10/24/2012 |        | Dublin Nissan<br>Dublin, CA<br>925-452-8000<br>dublinnissan.com                                 | Brakes checked                                                                                                             |
| 12/28/2012 | 15,214 | Nissan Sunnyvale<br>Sunnyvale, CA<br>408-735-6888<br>nissansunnyvale.com                        | Vehicle offered for sale                                                                                                   |
| 01/03/2013 |        | Nissan Sunnyvale<br>Sunnyvale, CA<br>408-470-4151<br>nissansunnyvale.com                        | Washed/detailed                                                                                                            |
| 01/12/2013 | 15,295 | Nissan Sunnyvale<br>Sunnyvale, CA<br>408-470-4151<br>nissansunnyvale.com                        | Vehicle sold                                                                                                               |