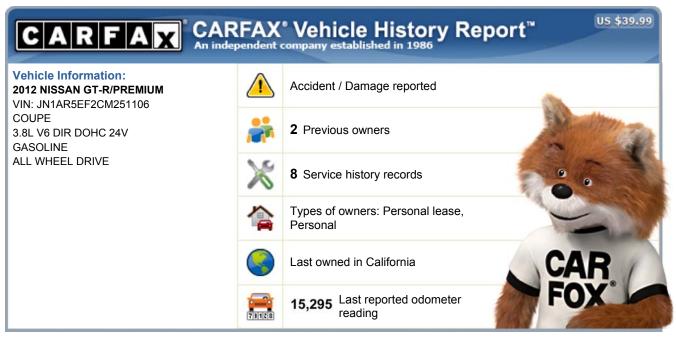

#### For Personal Use Only

This CARFAX Vehicle History Report is based only on information supplied to CARFAX and available as of 12/8/16 at 7:31:32 PM (EST). Other information about this vehicle, including problems, may not have been reported to CARFAX. Use this report as one important tool, along with a vehicle inspection and test drive, to make a better decision about your next used car.

| CARFAX Ownership History The number of owners is estimated | 🚨 Owner 1      | A Owner 2    |
|------------------------------------------------------------|----------------|--------------|
| Year purchased                                             | 2011           | 2013         |
| Type of owner                                              | Personal lease | Personal     |
| Estimated length of ownership                              | 1 yr. 2 mo.    | 3 yrs. 9 mo. |
| Owned in the following states/provinces                    | California     | California   |
| Estimated miles driven per year                            | 12,824/yr      |              |
| Last reported odometer reading                             | 15,295         |              |

| Basic Warranty Original warranty estimated to have expired. Interested in an extended warranty? | Warranty<br>Expired    | Warranty<br>Expired    |
|-------------------------------------------------------------------------------------------------|------------------------|------------------------|
| Manufacturer Recall  Check with an authorized Nissan dealer for any open recalls.               | No Recalls<br>Reported | No Recalls<br>Reported |
| Accident / Damage Accident reported on 04/17/2016.                                              | No Issues<br>Reported  | Accident Reported      |
| Odometer Check  No indication of an odometer rollback.                                          | No Issues Indicated    | No Issues Indicated    |
| Airbag Deployment  No airbag deployment reported to CARFAX.                                     | No Issues<br>Reported  | No Issues<br>Reported  |
| Structural Damage  No structural damage reported to CARFAX.                                     | No Issues<br>Reported  | No Issues<br>Reported  |
| No total loss reported to CARFAX.                                                               |                        |                        |